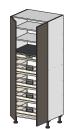

### Door Pantry Units<sup>#</sup>

Pantry 3 Standard Inner Drawers\*

Pantry 3 Executive Inner Drawers\*

Pantry 3 Premium Inner Drawers\*

Pantry No Bottom\*

Pantry Left 4 Standard Inner Drawers\*

Pantry 4 Executive Inner Drawers\*

Pantry 4 Premium Inner Drawers\*

Pantry Pair

Pantry Left 5 Standard Inner Drawers\*

Pantry 5 Executive Inner Drawers\*

Pantry 5 Premium Inner Drawers\*

Pantry Pair No Bottom

Pantry Pair 3 Standard Inner Drawers