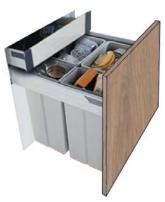

## **Bin Units**

Tough pull-out bin systems in a variety of sizes, with or without utility drawer. Includes carcase.

Base Bin WBPB4560 with Inner Drawer

Base Bin WBPB5064

Base Bin WBPB4564

Base Bin WBPB6060 with Inner Drawer