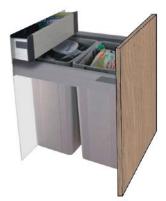

## **Bin Units**

Tough pull-out bin systems in a variety of sizes, with or without utility drawer. Includes carcase.

Base Bin WBPB4560 with Inner Drawer

Base Bin WBPB5064

Base Bin WBPB4564

Base Bin WBPB6060 with Inner Drawer