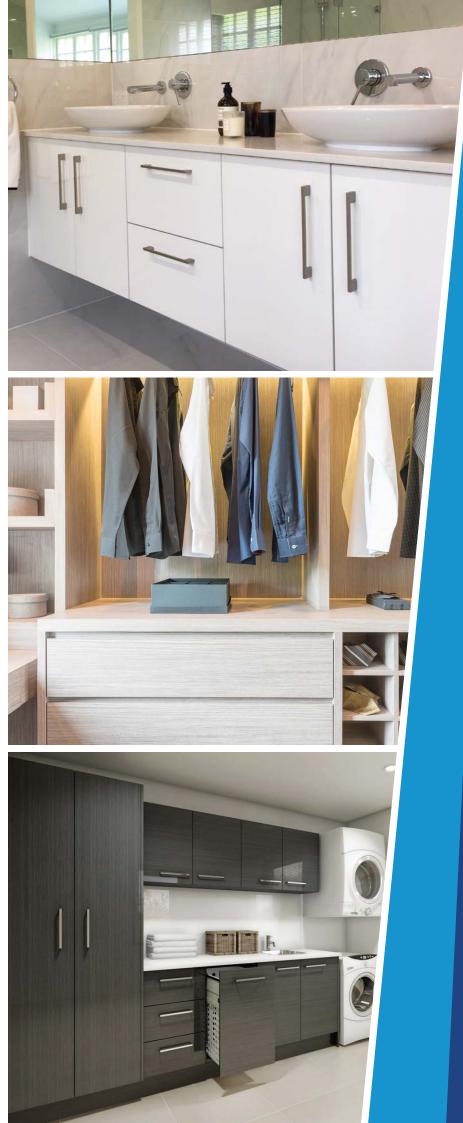

#### **Robe Units**

Robe Adjustable Shelves

Robe Shelves Plus Back, Top and Bottom

Robe Fixed Shelves

Robe Shelves Plus Top and Bottom

Robe Shelves and Top

Robe Shelves Plus Back and Bottom

Robe Shelves Plus Bottom

#### **Robe Drawer Units**

Robe 2 Drawers and Shelves and No Top

and Shelves

and Top

Robe 4 Drawers and Shelves No Top

Robe 5 Drawers and Shelves and Top

Robe 3 Drawers and Shelves and Top

Robe 5 Drawers and Shelves No Top

## **Bin Units**

Tough pull-out bin systems in a variety of sizes, with or without utility drawer. Includes carcase.

Base Bin WBPB4560 with Inner Drawer

Base Bin WBPB5064

Base Bin WBPB4564

Base Bin WBPB6060 with Inner Drawer