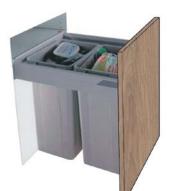

## **Bin Units**

Tough pull-out bin systems in a variety of sizes, with or without utility drawer. Includes carcase.

Base Bin WBPB4560 with Inner Drawer

Base Bin WBPB5064

Base Bin WBPB4564

Base Bin WBPB6060 with Inner Drawer