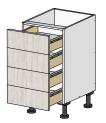

### **Door Base Units**

Base Door\*

System 3 2

**Open Base** 

**Base Winerack** 

Base Pair of Doors

**Base Standard** Inner Drawer\*

Base 2 Standard Inner Drawers\*

Base 3 Standard Inner Drawers\*

Base 2 Executive Inner Drawers\*

Base Pull Out

Base Pair 1 Standard Inner Drawer

Base Pair 1 Executive Inner Drawer

Base Pair 2 Standard Inner Drawers

Base Pair 2 Executive Inner Drawers

Base Pair 3 Standard Inner Drawers

Base 3 Executive Inner Drawers\*

Base 1 Executive Inner Drawer\*

Base Pair 3 Executive Inner Drawers