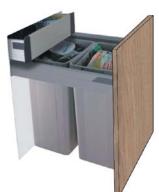

## **Bin Units**

Tough pull-out bin systems in a variety of sizes, with or without utility drawer. Includes carcase.

Base Bin WBPB4560 with Inner Drawer

Base Bin WBPB5064

Base Bin WBPB4564

Base Bin WBPB6060 with Inner Drawer