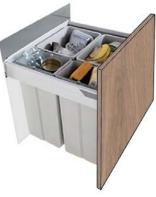

## **Bin Units**

Tough pull-out bin systems in a variety of sizes, with or without utility drawer. Includes carcase.

Base Bin WBPB4560 with Inner Drawer

Base Bin WBPB5064

Base Bin WBPB4564

Base Bin WBPB6060 with Inner Drawer