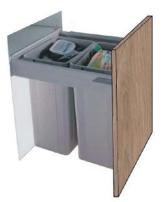

## **Bin Units**

Tough pull-out bin systems in a variety of sizes, with or without utility drawer. Includes carcase.

Base Bin WBPB4560 with Inner Drawer

Base Bin WBPB5064

Base Bin WBPB4564

Base Bin WBPB6060 with Inner Drawer